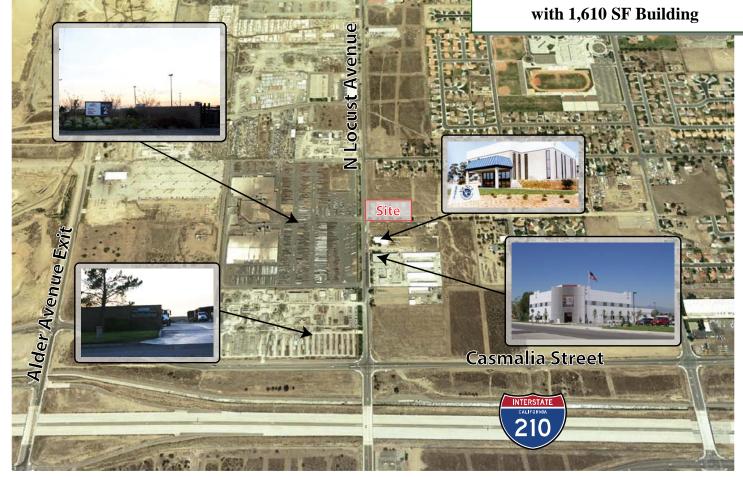

## Site Plan

Aerial View

## **Property Highlights**

- Huge 1.5 Acre Flat Lot
- 8 foot high block wall perimeter with barb wire surrounding property
- Gated street entrance with second gate to rear lot for added protection
- Concrete parking lot in front accommodates over 13 cars
- 1,610 SF building can be used as office/dwelling
- Detached 2-car garage
- Less than 1 mile off Alder Ave exit on 210 FWY
- Perfect owner/user property
- Zoned I-PID (office, industrial, light manufacturing uses)