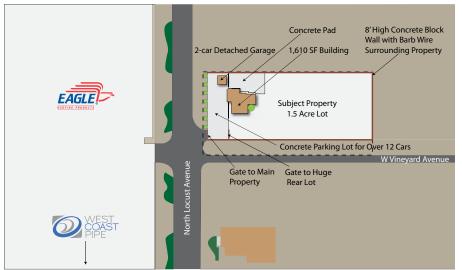

## Site Plan

Aerial View

## **Property Highlights**

- Huge 1.5 Acre Flat Lot
- 8 foot high block wall perimeter with barb wire surrounding property
- Gated street entrance with second gate to rear lot for added protection
- Concrete parking lot in front accommodates over 13 cars
- 1,610 SF building can be used as office/dwelling
- Detached 2-car garage
- Less than 1 mile off Alder Ave exit on 210 FWY
- Perfect owner/user property
- Zoned I-PID (office, industrial, light manufacturing uses)