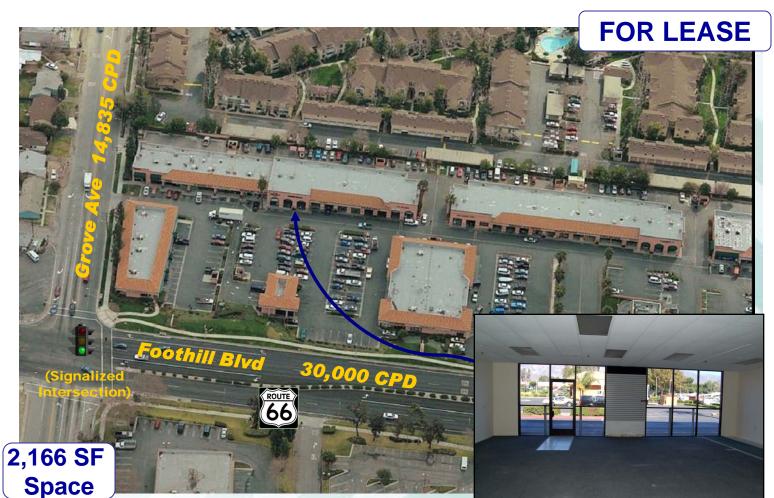

### Great Location

- 4.6/1000 Parking Ratio
- Traffic Counts: ~ 30,000 Cars per Day
- Located on the Key Border of Upland and Rancho Cucamonga

| Mile   | 3 Miles  | 5 Miles  |
|--------|----------|----------|
| 21,902 | 188,885  | 371,271  |
| 7,253  | 59,620   | 111,784  |
| 9,299  | 52,186   | 149,601  |
| 57,282 | \$68,030 | \$76,076 |

## **FEATURES**

- **Desirable Floor Plan**
- Strategically Located on Foothill Blvd, the Famous Route 66
- Major Neighboring Tenants
- **Excellent Monument Signage on Foothill**
- Equipped with Fire Sprinklers
- Complete Frontage Built with Window Showcase for Better Street Exposure
- Roll-Up Door located in the rear