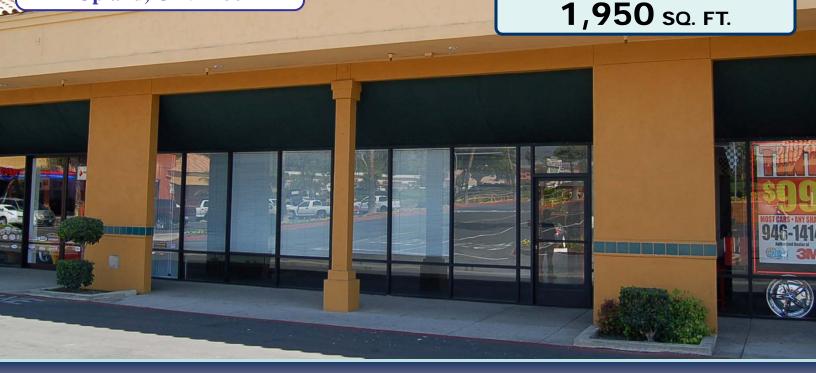

1410 E. Foothill Blvd. Ste L Upland, CA 91786

## Features

- Strategically Located on Foothill Blvd, the Famous Route 66
- 4.6/1000 Parking Ratio
- Traffic Counts: 30,000 Cars per Day
- Major Neighboring Tenants
- Desirable Floor Plan
- Versatile as Office/Showroom with High-Ceilinged Warehouse or Work Area in Back
- Excellent Monument Signage on Foothill
- Equipped with Fire Sprinklers
- Complete Frontage Built with Window Showcase for Better Street Exposure
- Roll-Up Doors Located in the Rear
- Great Landlord Incentives!