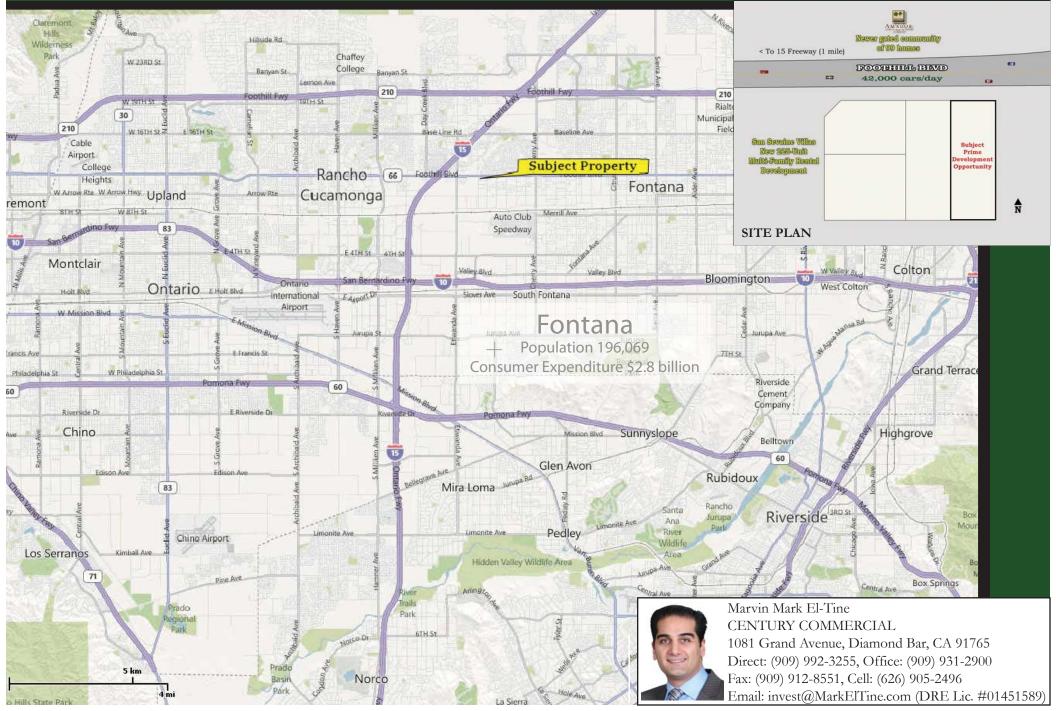

#### DEMOGRAPHICS

| 2012           | 1 mile   | 3 miles  | 5 miles  |
|----------------|----------|----------|----------|
| Population     | 18,223   | 99,719   | 293,038  |
| Avg. HH Income | \$84,404 | \$84,219 | \$77,832 |
| Households     | 5,120    | 27,073   | 83,044   |

Marvin Mark El-Tine CENTURY COMMERCIAL 1081 Grand Avenue, Diamond Bar, CA 91765 Direct: (909) 992-3255, Office: (909) 931-2900 Fax: (909) 912-8551, Cell: (626) 905-2496 Email: invest@MarkElTine.com (DRE Lic. #01451589)