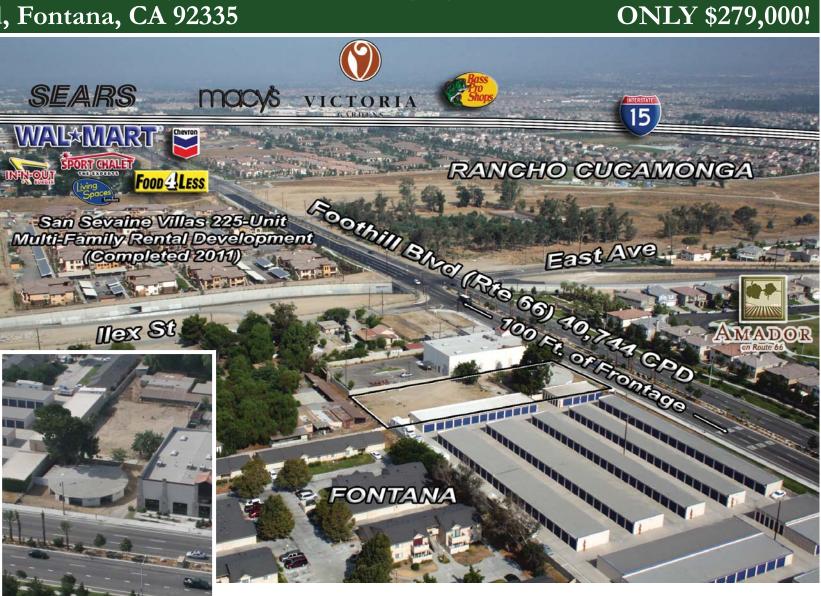

### Features & Highlights:

- Flat Lot
- 100 Feet of Frontage
- Tear-down building, though could be salvaged
- On border of Rancho
- Land appraised in 2010 at \$433,000
- Easy Access from I-15 Freeway
- On a Main East-West Thoroughfare in Fontana
- 40,744 Cars Per Day Traffic Counts
- General Commercial
- (GC) Zoning

## ONLY \$279,000!