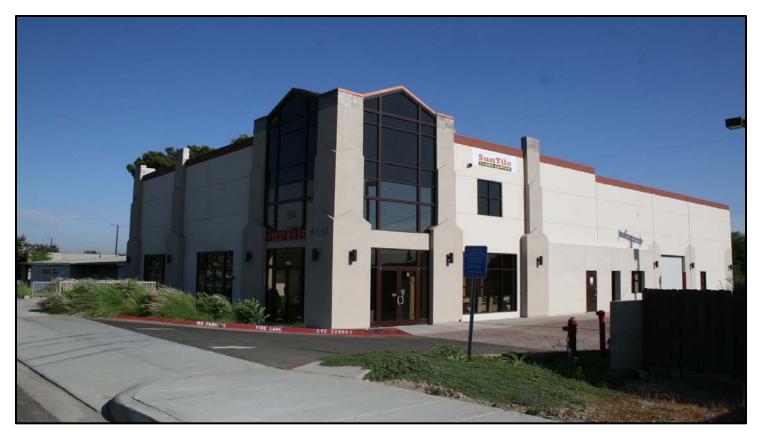

## FOR LEASE

13359 Foothill Blvd · Fontana, CA 92335

1,000 - 8,000 SF

Retail Showroom/Warehouse/Office

## **Property Highlights**

- Perfect retail showroom + warehouse and office space available
- 2 Ground Level Load Doors 10' x 12'
- 2:4:1000 Parking Ratio in Private Lot
- Very attractive 2008 construction

## Location Highlights

- 40,744 Cars Per Day Traffic Counts
- Right on the Rancho Cucamonga/Fontana Border
- High Visibility Directly Facing Foothill
- Easy Access to 15 Fwy
- Many Nearby Amenities