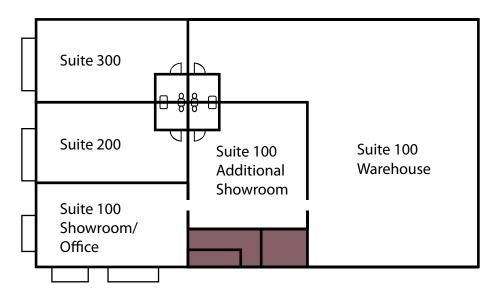

## Floor Plan

Presented by: Marvin Mark El-Tine Century Commercial

1081 S. Grand Ave. Ste A Diamond Bar, CA 91765

Direct: (909) 992-3255 · Office: (909) 612-2172 Cell: (626) 905-2496 · Fax: (909) 861-2443 Email: invest@MarkElTine.com Lic. 01451589