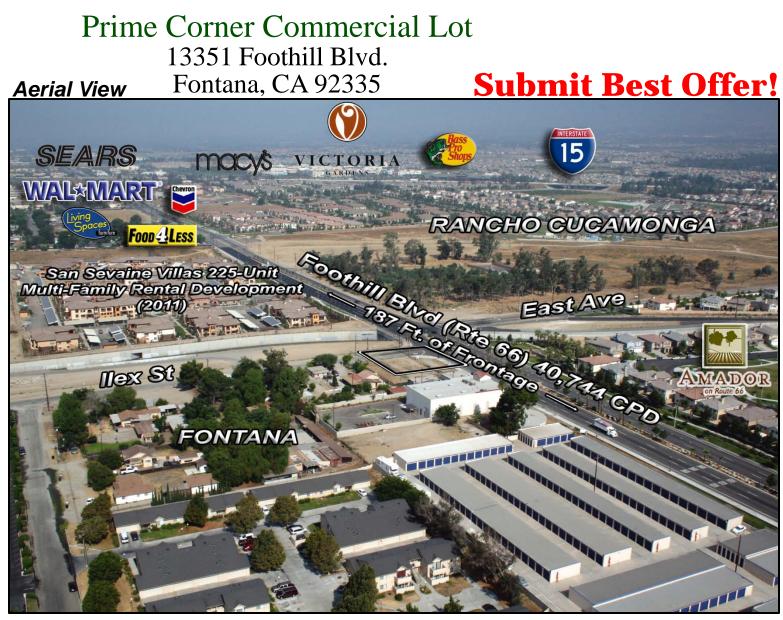

## **Property Highlights**

- 32,400 SF Flat Corner Lot
- Prime Build to Suit Location
- Sidewalk, gutter, driveway in along Foothill Blvd
- On border of Rancho Cucamonga and Fontana
- Meets site criteria of many national retailers

## Area Map

- Easy Access from I-15 Freeway
- On the main east-west thoroughfare
- 40,744 CPD traffic counts
- General Commercial Zoning could allow for retail, wholesale, service, office, medical, and more...