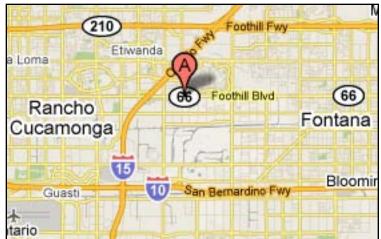

## Area Map

- Easy Access from I-15 Freeway
- On the main east-west thoroughfare
- 40,744 CPD traffic counts
- General Commercial Zoning could allow for retail, wholesale, service, office, medical, and more...